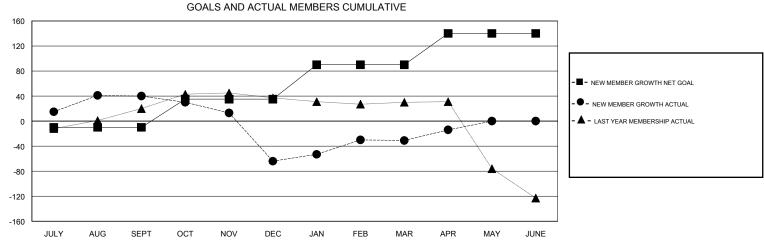

## MONTHLY MEMBERSHIP PROGRESS REPORT

District 2 S3

Results as of: 4/30/2017

| DROPPED CLUBS: 0  DROPPED MEMBERS |     | 41 CLUBS OF 52 ADDED 1 OR MORE NEW MEMBERS | GENDER DISTRIBU<br>MALE<br>FEMALE | 1,268 (64.66%)<br>693 (35.34%) |     |
|-----------------------------------|-----|--------------------------------------------|-----------------------------------|--------------------------------|-----|
| DECEASED                          | 21  | CLICK HERE FOR CUMULATIVE  MEMBERSHIP DATA | TOTAL FAMILY UNIT MEMBERS         |                                | 320 |
| CLUB CANCELLED                    | 0   |                                            | FAMILY MEMBERS PAYING HALF        |                                | 400 |
| OTHER                             | 275 |                                            |                                   |                                | 162 |
| TOTAL                             | 296 |                                            | 5020                              |                                |     |