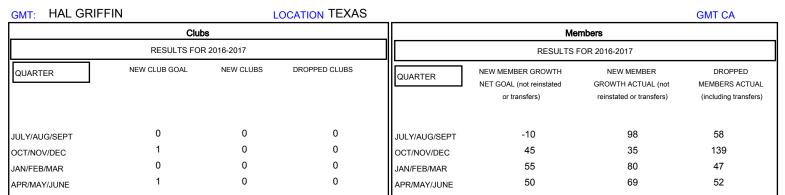

## MONTHLY MEMBERSHIP PROGRESS REPORT

District 2 S3

Results as of: 4/30/2017

| DROPPED CLUBS: 0  DROPPED MEMBERS |     | 41 CLUBS OF 52 ADDED 1 OR MORE NEW MEMBERS | GENDER DISTRIBU<br>MALE<br>FEMALE | 1,268 (64.66%)<br>693 (35.34%) |     |
|-----------------------------------|-----|--------------------------------------------|-----------------------------------|--------------------------------|-----|
| DECEASED                          | 21  | CLICK HERE FOR CUMULATIVE  MEMBERSHIP DATA | TOTAL FAMILY UNIT MEMBERS         |                                | 320 |
| CLUB CANCELLED                    | 0   |                                            | FAMILY MEMBERS PAYING HALF        |                                | 400 |
| OTHER                             | 275 |                                            |                                   |                                | 162 |
| TOTAL                             | 296 |                                            | 5020                              |                                |     |